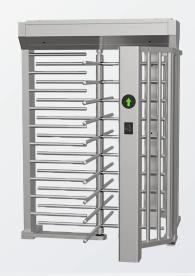

#### PRODUCT DESCRIPTION

Our ID GATE 2000 Single is a turnstile that can be used in various application areas such as parking garages, airports, public transportation, as well as industrial and manufacturing facilities.

The ID GATE 2000 Single is also employed in stadiums to control access to the Stadium, 24/7 Gyms, Indoorparks and VIP areas. Overall, the ID GATE 2000 is a reliable solution for access control that contributes to enhancing the security and comfort of visitors.

#### **HIGHLIGHTS**

- Low noise, smooth operation, and long service life
- Supports "with memory" or "without memory" functions
- Gate re-locks if passage does not occur within the set time
- Compatible with IC cards, ID cards, scanning, and face recognition
- Choose between open or closed functionality
- Supports various modes, including one-way and two-way card reading