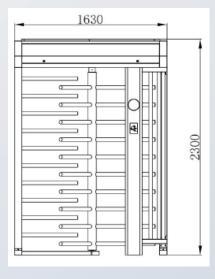

## **DIMENSIONS**

## **TECHNICAL DATA**

| SPECIFICATIONS          |                                                                                                               |
|-------------------------|---------------------------------------------------------------------------------------------------------------|
| Dimensions              | 1630 x 550 x 2300mm                                                                                           |
| Pass width              | 650mm                                                                                                         |
| Power                   | 50W                                                                                                           |
| Material                | Body $\delta$ =1.5mm<br>Fence $\phi$ =1.0mm<br>Transmission Shaft $\phi$ =2.8mm SUS304<br>Rotor $\phi$ =1.5mm |
| Movement                | Molding full-height turnstile movement                                                                        |
| Sensor                  | Limited sensor                                                                                                |
| Indicator Light         | Dynamic indicator light                                                                                       |
| Drive Unit              | Anti burn solenoid                                                                                            |
| Power Supply            | 24V 150W                                                                                                      |
| Control Unit            | Main board                                                                                                    |
| Communication Interface | Dry contact & RS485                                                                                           |
| Pass rate               | 35-50 persons/minute                                                                                          |
| Temperature             | -20°C ~ +70°C                                                                                                 |
| Humidity                | ≤90% No condensation                                                                                          |
| IP                      | IP4X                                                                                                          |
| Environment             | Indoor and outdoor                                                                                            |