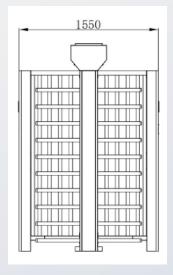

## **DIMENSIONS**

## **TECHNICAL DATA**

| SPECIFICATIONS          |                                                                                                               |
|-------------------------|---------------------------------------------------------------------------------------------------------------|
| Dimensions              | 1630 x 550 x 2300mm                                                                                           |
| Pass width              | 650mm                                                                                                         |
| Power                   | 50W                                                                                                           |
| Material                | Body $\delta$ =1.5mm<br>Fence $\phi$ =1.0mm<br>Transmission Shaft $\phi$ =2.8mm SUS304<br>Rotor $\phi$ =1.5mm |
| Movement                | Molding full-height turnstile movement                                                                        |
| Sensor                  | Limited sensor                                                                                                |
| Indicator Light         | Dynamic indicator light                                                                                       |
| Drive Unit              | Anti burn solenoid                                                                                            |
| Power Supply            | 24V 150W                                                                                                      |
| Control Unit            | Main board                                                                                                    |
| Communication Interface | Dry contact & RS485                                                                                           |
| Pass rate               | 35-50 persons/minute                                                                                          |
| Temperature             | -20°C ~ +70°C                                                                                                 |
| Humidity                | ≤90% No condensation                                                                                          |
| IP                      | IP4X                                                                                                          |
| Environment             | Indoor and outdoor                                                                                            |