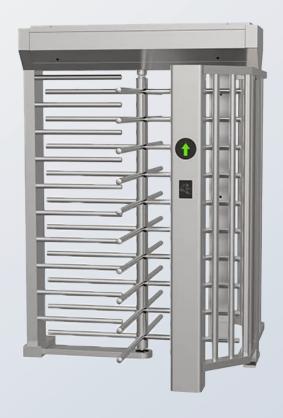

#### PRODUCT DESCRIPTION

Our ID GATE 2000 Single is a turnstile that can be used in various application areas such as parking garages, airports, public transportation, as well as industrial and manufacturing facilities.

The ID GATE 2000 Single is also employed in stadiums to control access to the Stadium, 24/7 Gyms, Indoorparks and VIP areas. Overall, the ID GATE 2000 is a reliable solution for access control that contributes to enhancing the security and comfort of visitors.

#### **HIGHLIGHTS**

- Low noise, smooth operation, and long service life
- Supports "with memory" or "without memory" functions
- Gate re-locks if passage does not occur within the set time
- Compatible with IC cards, ID cards, scanning, and face recognition
- Choose between open or closed functionality
- Supports various modes, including one-way and two-way card reading