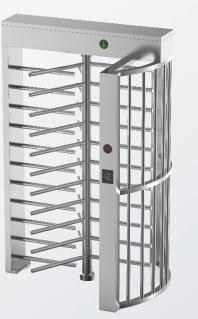

# **PRODUCT DESCRIPTION**

The ID Gate 1900 is a robust and reliable full-height turnstile designed for both indoor and outdoor use. It is particularly well-suited for security-sensitive areas such as swimming pools, fitness centers, parking facilities, airports, industrial sites, stadiums, and public transportation environments.

#### **HIGHLIGHTS**

- Full-height turnstile for effective access control
- Automatic reset after access delay (after 5 seconds)
- Supports transponder-based, ticket-based, or free-turn access
- Free passage in case of power failure or fire alarm
- Suitable for both indoor and outdoor use
- Integrated LED display for visual direction guidance
- Stainless steel housing, designed for indoor and outdoor environments
- Supports one-way or two-way operation