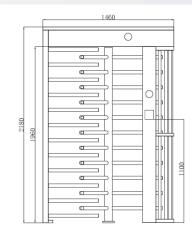

### DIMENSIONS

# **TECHNICAL DATA**

| SPECIFICATION         | Single                                                                      | Double                                                                      | Barrier-free                                                                |
|-----------------------|-----------------------------------------------------------------------------|-----------------------------------------------------------------------------|-----------------------------------------------------------------------------|
| Dimensions            | Without Roof:<br>1460 x 1250 x 2300mm<br>With Roof:<br>1460 x 1460 x 2300mm | Without Roof:<br>2200 x 1250 x 2300mm<br>With Roof:<br>2200 x 1460 x 2300mm | Without Roof:<br>2450 x 1260 x 2300mm<br>With Roof:<br>2450 x 1264 x 2580mm |
| Material              | Stainless Steel 312                                                         |                                                                             |                                                                             |
| Power Supply          | AC220V / 110V, 50/60Hz                                                      |                                                                             |                                                                             |
| Operating Voltage     | 24V DC                                                                      |                                                                             |                                                                             |
| Passage Frequency     | 30 people per minute                                                        |                                                                             |                                                                             |
| Emergency Mechanism   | Free passage in the event of a power failure                                |                                                                             |                                                                             |
| Interface             | Relaissignal, RS485                                                         |                                                                             |                                                                             |
| Operating Location    | Indoor & Outdoor                                                            |                                                                             |                                                                             |
| Operating Temperature | -15°C up to +60°C                                                           |                                                                             |                                                                             |
| Humidity              | ≤90%                                                                        |                                                                             |                                                                             |