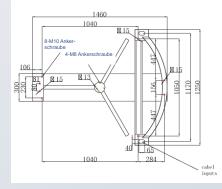

### DIMENSIONS

# **TECHNICAL DATA**

| SPECIFICATION         | Single                                                                      | Double                                                                      | Barrier-free                                                                |
|-----------------------|-----------------------------------------------------------------------------|-----------------------------------------------------------------------------|-----------------------------------------------------------------------------|
| Dimensions            | Without Roof:<br>1460 x 1250 x 2300mm<br>With Roof:<br>1460 x 1460 x 2300mm | Without Roof:<br>2200 x 1250 x 2300mm<br>With Roof:<br>2200 x 1460 x 2300mm | Without Roof:<br>2450 x 1260 x 2300mm<br>With Roof:<br>2450 x 1264 x 2580mm |
| Material              | Stainless Steel 312                                                         |                                                                             |                                                                             |
| Power Supply          | AC220V / 110V, 50/60Hz                                                      |                                                                             |                                                                             |
| Operating Voltage     | 24V DC                                                                      |                                                                             |                                                                             |
| Passage Frequency     | 30 people per minute                                                        |                                                                             |                                                                             |
| Emergency Mechanism   | Free passage in the event of a power failure                                |                                                                             |                                                                             |
| Interface             | Relaissignal, RS485                                                         |                                                                             |                                                                             |
| Operating Location    | Indoor & Outdoor                                                            |                                                                             |                                                                             |
| Operating Temperature | -15°C up to +60°C                                                           |                                                                             |                                                                             |
| Humidity              | ≤90%                                                                        |                                                                             |                                                                             |