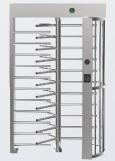

|                                                                             |                                                                             |
| Operating Temperature | -15°C up to +60°C                                                           |                                                                             |                                                                             |
| Humidity              | ≤90%                                                                        |                                                                             |                                                                             |

# ORDER CODES

# DESCRIPTION

ID Gate 1900

R-TS-IDG-1900

•

# **PRODUCT IMAGES**



## **1900 SINGLE**



#### 1900 SINGLE ROOF

iDTRONIC GmbH Ludwig-Reichling-Straße 4 67059 Ludwigshafen GERMANY



#### **1900 DOUBLE**



Tel:+49 (0)621 66 900 94-0 Mail: info@idtronic.de Web: idtronic.de



#### **1900 BARRIER-FREE**



Subject to change without notice. ©2025 iDTRONIC GmbH