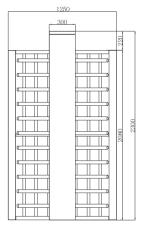

### DIMENSIONS

# **TECHNICAL DATA**

| SPECIFICATION         | Single                                                                      | Double                                                                      | Barrier-free                                                                |
|-----------------------|-----------------------------------------------------------------------------|-----------------------------------------------------------------------------|-----------------------------------------------------------------------------|
| Dimensions            | Without Roof:<br>1460 x 1250 x 2300mm<br>With Roof:<br>1460 x 1460 x 2300mm | Without Roof:<br>2200 x 1250 x 2300mm<br>With Roof:<br>2200 x 1460 x 2300mm | Without Roof:<br>2450 x 1260 x 2300mm<br>With Roof:<br>2450 x 1264 x 2580mm |
| Material              | Stainless Steel 312                                                         |                                                                             |                                                                             |
| Power Supply          | AC220V / 110V, 50/60Hz                                                      |                                                                             |                                                                             |
| Operating Voltage     | 24V DC                                                                      |                                                                             |                                                                             |
| Passage Frequency     | 30 people per minute                                                        |                                                                             |                                                                             |
| Emergency Mechanism   | Free passage in the event of a power failure                                |                                                                             |                                                                             |
| Interface             | Relaissignal, RS485                                                         |                                                                             |                                                                             |
| Operating Location    | Indoor & Outdoor                                                            |                                                                             |                                                                             |
| Operating Temperature | -15°C up to +60°C                                                           |                                                                             |                                                                             |
| Humidity              | ≤90%                                                                        |                                                                             |                                                                             |